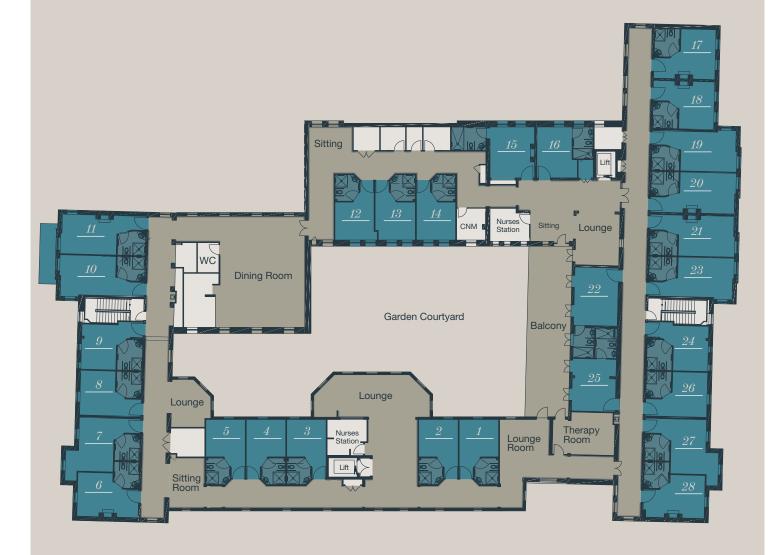

## Grainger Wing

### **Upper Ground East**

### **Lower Ground East**

#### 19 Rooms

24 Hour care
Restored heritage building
Quiet residential location

Refundable Accommodation Deposit (RAD)

Exclusive Residents Amenities

Email montgomery@aegiscare.com.au
Call our client services team on (08) 9314 0614
One Heritage Lane, Mount Claremont.

# Dorrington Wing

### **Ground Floor West**

24 Hour care Restored heritage building Quiet residential location Refundable Accommodation Deposit (RAD)

Exclusive Residents Amenities

Email montgomery@aegiscare.com.au
Call our client services team on (08) 9314 0614
One Heritage Lane, Mount Claremont.

# Blackmore Wing

**Upper Floor** 

28 Rooms

24 Hour care
Restored heritage building
Quiet residential location

Refundable Accommodation Deposit (RAD)

Exclusive Residents Amenities

Email montgomery@aegiscare.com.au
Call our client services team on (08) 9314 0614
One Heritage Lane, Mount Claremont.