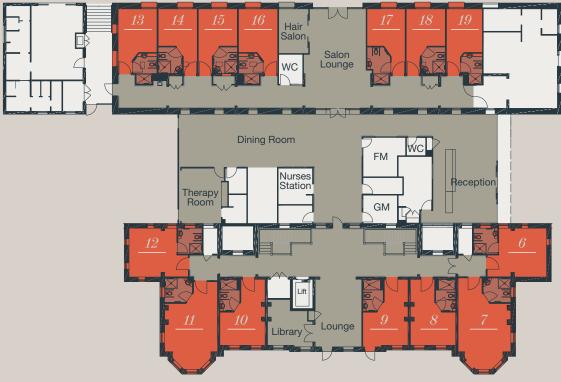

## Grainger Wing

### **Upper Ground East**

### **Lower Ground East**

#### 19 Rooms

24 Hour care
Restored heritage building
Quiet residential location

Refundable Accommodation Deposit (RAD)

Exclusive Residents Amenities

Email montgomery@aegiscare.com.au
Call our client services team on (08) 9314 0614
One Heritage Lane, Mount Claremont.