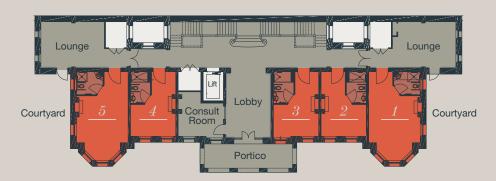

# Dorrington Wing

### **Ground Floor West**

24 Hour care Restored heritage building Quiet residential location Refundable Accommodation Deposit (RAD)

Exclusive Residents Amenities

Email montgomery@aegiscare.com.au
Call our client services team on (08) 9314 0614
One Heritage Lane, Mount Claremont.