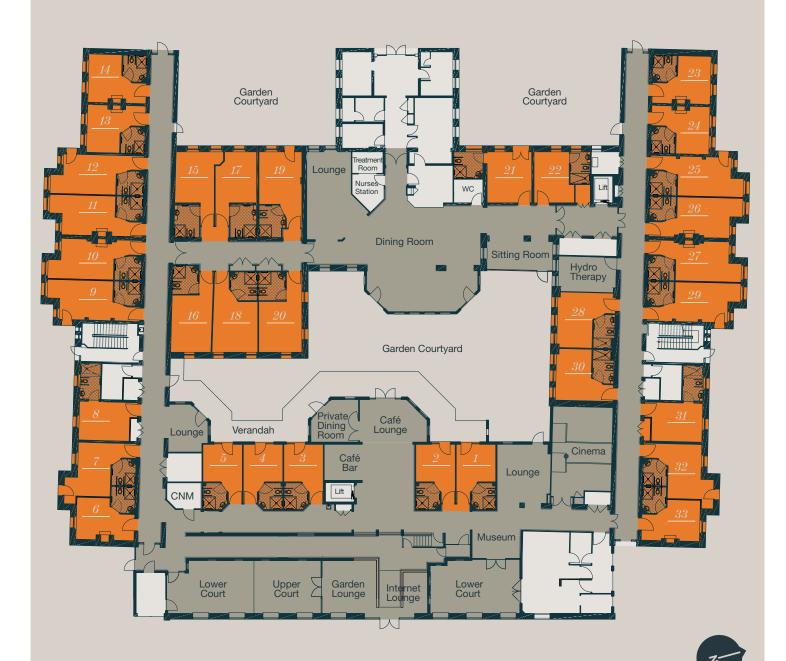

## Grainger Wing

### **Upper Ground East**

### **Lower Ground East**

#### 19 Rooms

24 Hour care
Restored heritage building
Quiet residential location

Refundable Accommodation Deposit (RAD)

Exclusive Residents Amenities

Email montgomery@aegiscare.com.au
Call our client services team on (08) 9314 0614
One Heritage Lane, Mount Claremont.

# Dorrington Wing

### **Ground Floor West**

24 Hour care Restored heritage building Quiet residential location Refundable Accommodation Deposit (RAD)

Exclusive Residents Amenities

Email montgomery@aegiscare.com.au
Call our client services team on (08) 9314 0614
One Heritage Lane, Mount Claremont.

# Blackmore Wing

**Upper Floor** 

28 Rooms

24 Hour care
Restored heritage building
Quiet residential location

Refundable Accommodation Deposit (RAD)

Exclusive Residents Amenities

Email montgomery@aegiscare.com.au
Call our client services team on (08) 9314 0614
One Heritage Lane, Mount Claremont.